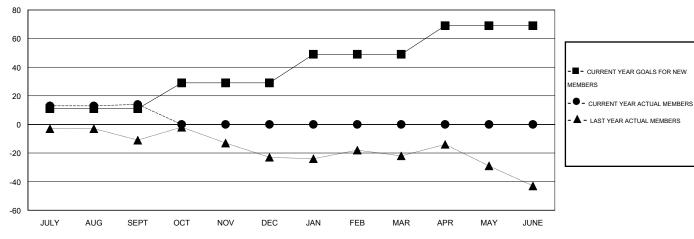

# GOALS AND ACTUAL MEMBERS CUMULATIVE

| DROPPED CLUBS: 1  DROPPED MEMBERS |    | 24 CLUBS OF 69 ADDED 1 OR MORE<br>NEW MEMBERS | GENDER DISTRIBUTION  MALE 1,227 (74.9)  FEMALE 411 (25.09) | •   |
|-----------------------------------|----|-----------------------------------------------|------------------------------------------------------------|-----|
| DECEASED                          | 6  | CLICK HERE FOR HEALTH.                        | FAMILY UNIT MEMBERS                                        | 198 |
| CLUB CANCELLED OTHER              | 20 | ASSESSMENT DATA                               | HEAD OF HOUSEHOLD                                          | 98  |
| TOTAL                             | 26 |                                               | NON-HEAD OF HOUSEHOLD                                      | 100 |